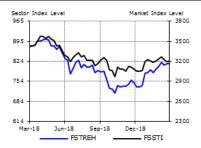

### Price performance chart

Sources: Bloomberg, OIR estimates

### SG developers have seen a recovery YTD, but what lies ahead?

Following a turbulent year in 2018 whereby SG developers under our coverage registered average total returns of -20.4%, a more risk-on market sentiment this year has aided a recovery in share prices YTD, with total returns of +7.0%. This was led by OUE and CapitaLand, which delivered total returns of 16.8% and 10.6%, respectively. Overall, the FTSE ST Real Estate Holding & Development Index (FSTREH) has seen total returns of +12.4% YTD, in-line with the STI but an outperformance against the MSCI AxJ Real Estate Index (+4.7%). During our strategy report in Dec, we had highlighted that valuations for Singapore developers were cheap, and hence this share price recovery does not surprise us. However, we remain wary of the near-term outlook.