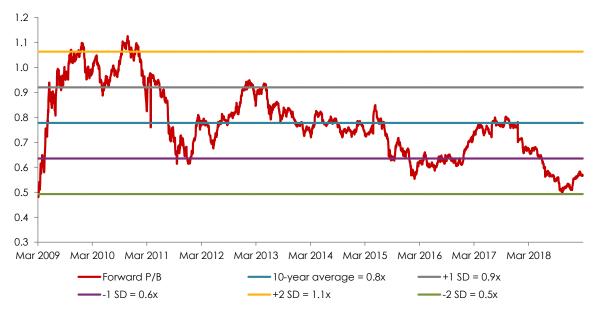

Source: Bloomberg, OIR estimates

Exhibit 5: Forward P/B ratio trend of FSTREH

Source: Bloomberg, OIR

Exhibit 6: Showflat photos from Sim Lian Group's Treasure at Tampines

Source: OIR

Exhibit 7: Potential private residential and EC projects launched/to be launched in 2019

### **Maintain NEUTRAL**

Looking ahead, we expect transaction volumes to gather momentum with more new projects to be launched. The launch by end-March of Sim Lian Group's Treasure at Tampines would be a big litmus test for the market, given the massive scale of the project with 2,203 units. This project is expected to reap ASPs of ~S\$1,280 psf according to media reports. Its preview launch started last Friday. We visited the showflat over the weekend, and noticed a decent crowd size. In terms of valuation for the sector, the FSTREH is trading at a forward P/B ratio of 0.57x, which is 1.5 standard deviations below its 10-year average of 0.78x. However, in light of the softer macroeconomic outlook and sizeable launches expected in 2019 which may stymie price growth, we maintain **NEUTRAL** on the Singapore residential sector. Our preferred sector picks are **UOL Group (UOL SP)** [**BUY**; FV: S\$8.45] and **CapitaLand (CAPL SP)** [**BUY**; FV: S\$3.98].