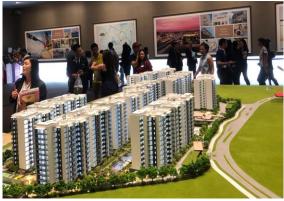

Source: Bloomberg, OIR estimates

Exhibit 5: Forward P/B ratio trend of FSTREH

Source: Bloomberg, OIR

Exhibit 6: Showflat photos from Sim Lian Group's Treasure at Tampines

Source: OIR

Exhibit 7: Potential private residential and EC projects launched/to be launched in 2019

### **Maintain NEUTRAL**

Looking ahead, we expect transaction volumes to gather momentum with more new projects to be launched. The launch by end-March of Sim Lian Group's Treasure at Tampines would be a big litmus test for the market, given the massive scale of the project with 2,203 units. This project is expected to reap ASPs of ~S\$1,280 psf according to media reports. Its preview launch started last Friday. We visited the showflat over the weekend, and noticed a decent crowd size. In terms of valuation for the sector, the FSTREH is trading at a forward P/B ratio of 0.57x, which is 1.5 standard deviations below its 10-year average of 0.78x. However, in light of the softer macroeconomic outlook and sizeable launches expected in 2019 which may stymie price growth, we maintain **NEUTRAL** on the Singapore residential sector. Our preferred sector picks are **UOL Group (UOL SP)** [**BUY**; FV: S\$8.45] and **CapitaLand (CAPL SP)** [**BUY**; FV: S\$3.98].