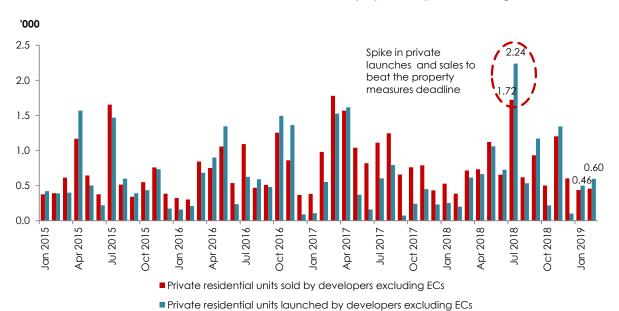

Source: Bloomberg, OIR

Exhibit 2: Private residential units launched and sold monthly by developers excluding ECs

Source: URA, OIR

Exhibit 3: Top ten selling private projects for the month of Feb (excluding ECs)

### Feb home sales boosted by Cross Island MRT line announcement

In terms of demand YTD, Jan private home sales were weak as expected, with 436 units (excluding ECs) sold (-17.3%). Feb sales data, which was released last Friday, showed a more encouraging uptick of +4.4% QoQ and +18.5% YoY to 455 units. This was driven in part by the government's announcement in late-Jan on the new Cross Island Line. This will be Singapore's eighth MRT line, with a targeted completion in 2030. It will serve the Eastern, Western, and North-Eastern corridors and link major hubs such as Changi region, Jurong Lake District and Punggol Digital District. Developers with projects near the line took the opportunity to launch more units. There were 596 units launched in Feb, and the three best-selling projects were The Affinity (88 units sold at a median ASP of S\$1,494 psf), Riverfront Residences (49 units sold at a median ASP of S\$1,322 psf) and The Tre Ver (48 units sold at a median ASP of S\$1,574 psf).